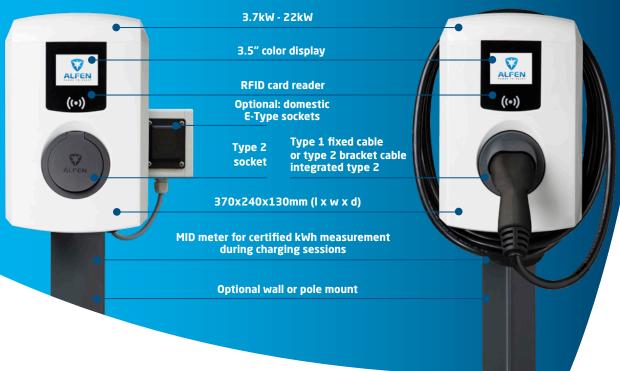

The user interface is a 3.5 " color display, which, thanks to its logo download system, also provides a unique opportunity for brand creation. The station incorporates user authentication options for controlled access, but also allows easy access via self-service mode.

#### E-socket

The charge point can be equipped with a maximum of two E-Type household outlets, each capable of supplying up to 16A (3.7 kW). Recharging access is granted by an RFID card reader, or by Plug & Charge. Users can then choose which socket to use.

#### 3.5 " color display with logo download

It offers a user-friendly interface and real - time information on the charging session. Its popular logo download facility offers a unique opportunity for brand creation