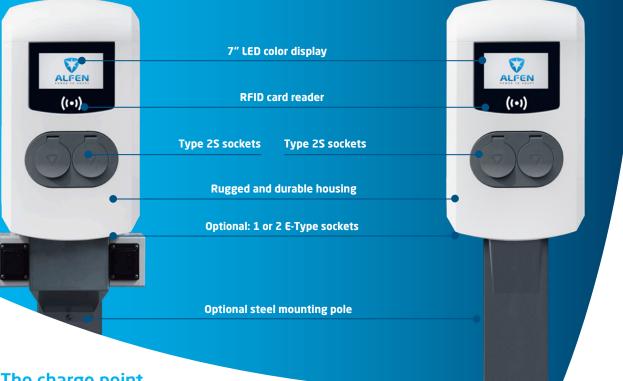

# Eve Double Pro-line

## The charge point

Integrated security Eve Double Pro-line is equipped with two Type B differential circuit breakers. It is no longer necessary to install this protection separately, allowing for a cheaper installation.

#### E-socket

The charge point can be equipped with a maximum of two E-Type household outlets, each capable of supplying up to 16A (3.7 kW). Recharging access is granted by an RFID card reader, or by Plug&Charge. Users can then choose which socket to use.

### **Features**

| Capacity:<br>load per socket | 3.7 kW (16A, 230V), 7.4 kW (32A, 230V),<br>11kW (16A, 400V), 22kW (32A, 400V) | Authorisation             | Plug & Charge, RFID card reader                          |
|------------------------------|-------------------------------------------------------------------------------|---------------------------|----------------------------------------------------------|
| Output                       | Type 2S sockets                                                               | Colour                    | RAL9016 Front panel (White)<br>RAL7043 Rear panel (grey) |
| Input                        | Single or dual power cable                                                    | KWh counter               | Mid certified,<br>allows payment of fees                 |
| Standards and guidelines     | IEC 61851-1 / -22 (2017)                                                      | Dimensions<br>(l x w x d) | 590 x 338 x 230 mm                                       |
| E-socket                     | Options: 1 or 2 sockets<br>Type-E domestic plug                               | Dimensions<br>(l x w x d) | 122 x 139.5 x 85 mm                                      |